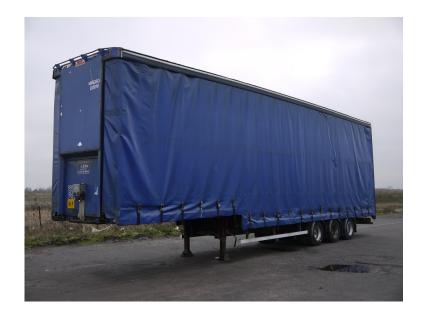

## SDC 13.6M 4.8M TRLAXLE

#### 2004

Make: SDC

Model: 13.6M 4.8M TRI AXLE

Type: STEPFRAME

Body type: **DOUBLE DECK C/S** 

Reg: DD016

## **Specification**

13.6m 4.8m Tri Axle Step Frame Double Deck Trailer,2 Fixed Decks With Rear Butterfly Deck, BPW Axles, Drum Brakes.