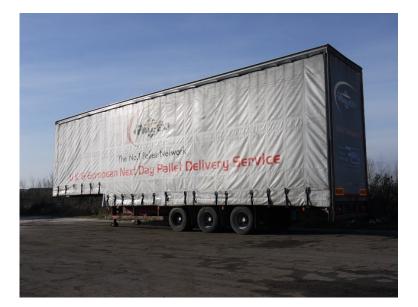

# WILSON 13.6M 4.870M TRI AXLE

### 2002

| Make:      | WILSON                |
|------------|-----------------------|
| Model:     | 13.6M 4.870M TRI AXLE |
| Туре:      | STEPFRAME             |
| Body type: | DOUBLE DECK C/S       |
| Reg:       | DD002                 |
|            |                       |

# Specification

13.6m 4.8m Tri Axle Step Frame Double Deck Trailer,2 Fixed Decks With Rear Butterfly Deck, ROR Axles, Drum Brakes, Pallet Network Curtains.