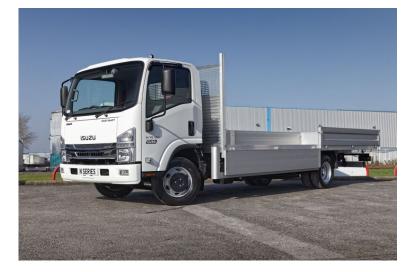

# ISUZU N75.150 (E) LWB E6

| Make:         | ISUZU              |
|---------------|--------------------|
| Model:        | N75.150 (E) LWB E6 |
| GVW:          | 7500 Kg            |
| Body type:    | DROPSIDE           |
| Reg:          | 100005             |
| Gearbox:      | EASYSHIFT          |
| Recorded KMS: | 0                  |
| Specification |                    |
| test          |                    |