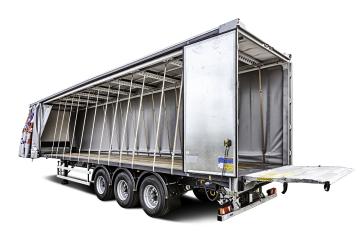

# **MONT CLEARDEK**

| MONT         |
|--------------|
| CLEARDEK     |
| S FRAME      |
| CURTAIN SIDE |
| CLD H053     |
|              |

## Specification

13.6m triaxle trailer, ENXL spec, Haldex braking, load restraint system