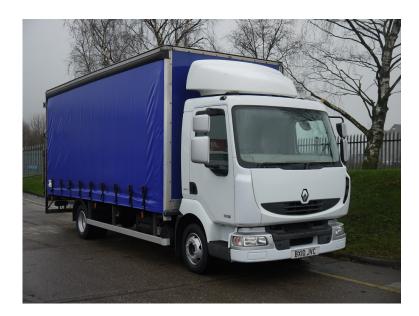

## **RENAULT MIDLUM 180DXI**

#### 2010

Make: RENAULT

Model: MIDLUM 180DXI

GVW: **7500 Kg** 

Body type: **CURTAINSIDE** 

Reg: BX10 JVC

Gearbox: AUTOMATIC

Recorded KMS: 140495

## **Specification**

Day Cab, Auto Gearbox, Electric windows, Electric Mirrors, CD Player, Air Con